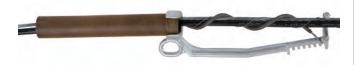

## **ZB MANUAL CABLE LASHER**

- Designed to lash up to 1-1/4 in. (31.7 mm) single cables for short spans (130 ft. max) in situations with minimal room
- Consists of a one piece cast aluminum body with towing ring and a cup to hold the lashing wire tube
- An adjustable tension spring assures tight spiral wraps on various cable diameters
- The lashing wire tube contains 150 ft. (44 m) of 0.045 in. (1.1 mm) 400 series stainless steel lashing wire in a waxed cardboard cylinder. The tubes are sold individually with 25 per box.