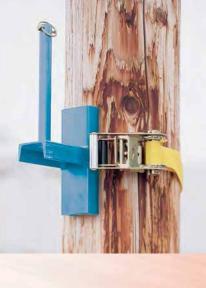

## **Pole Bracket**

Use the Pole Bracket for all 90 Degree and 45 Degree Corner Blocks. A ratcheting strap design provides easy set-up, while offering a tight fit to the pole. Bracket is steel with a vertical shaft to receive Corner Block. A safety clip is provided to hang unit from strand while installing.

| Part     |                                          |  |
|----------|------------------------------------------|--|
| Number   | Description                              |  |
| 18104400 | Pole bracket mount with ratcheting strap |  |