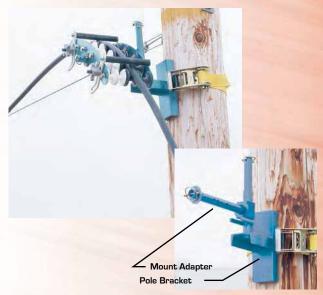

## **Pole Bracket**

Use the Pole Bracket for all 90 Degree and 45 Degree Corner Blocks. A ratcheting strap design provides easy set-up, while offering a tight fit to the pole. Bracket is steel with a vertical shaft to receive Corner Block. A safety clip is provided to hang unit from strand while installing.

## Pole Bracket Mount Adapter

Installs easily on the Pole Bracket to provide a horizontal axis to mount 45 Degree Corner Blocks that are to be used as a reel-to-strand chute.

| Part     |                                                    |  |
|----------|----------------------------------------------------|--|
| Number   | Description                                        |  |
| 18106000 | Pole bracket mount adapter (requires Pole Bracket) |  |