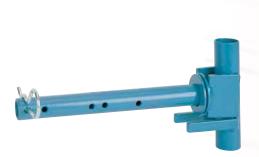

## Pole Bracket Mount Adapter

Installs easily on the Pole Bracket to provide a horizontal axis to mount 45 Degree Corner Blocks that are to be used as a reel-to-strand chute.

| Part     |                                                    |  |
|----------|----------------------------------------------------|--|
| Number   | Description                                        |  |
| 18106000 | Pole bracket mount adapter (requires Pole Bracket) |  |