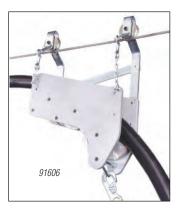

## 3-ROLLER OVERHEAD CABLE GUIDE

- This guide is designed for lashing heavy duty cables. The tool uses three sheaves to reduce friction.
- Available in two sizes, for cables up to 2-3/4 in. (70 mm) and for cables up to 4 in. (102 mm)
- A version of the 2-3/4 in. (70 mm) guide comes with a rubber grip to reduce roll back during span transfers. This unit must attach directly to the J2 Cable Lasher using our Hitch Field Kit.

| P/N Description Weight (kgs) |                                                                     |                |
|------------------------------|---------------------------------------------------------------------|----------------|
| 91604                        | 3-Roller OH Cable Guide for 2-3/4"<br>(70 mm) Cable & w/Rubber Grip | 30 lbs. (13.5) |
| 91605                        | 3-Roller OH Cable Guide for 4"<br>(102 mm) Cable                    | 30 lbs. (13.5) |
| 91606                        | 3-Roller OH Cable Guide for 2-3/4"<br>(70 mm) Cable                 | 30 lbs. (13.5) |
| 30140                        | Hitch Weldment for J2 Cable Lasher                                  | 1 lb. (0.45)   |