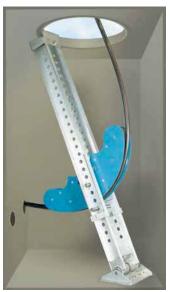

## Jamb Skid

The Condux Jamb Skid is a device for supporting sheaves or quadrant blocks inside a manhole to pull cable into underground conduit.

By positioning the top of the jamb skid against the underside of the manhole opening, and using the camlock foot pedal, set-up can be done in a fraction of the time it takes to install a hanging sheave assembly. Pulling tension actually increases the stability of the Jamb Skid during the pull. No dangerous breakage of chains or straps. The Jamb Skid is especially useful when there are no pulling-in irons available, or when the existing irons do not align correctly with the duct opening. The Jamb Skid can be placed anywhere within a 360° radius inside the manhole.

Constructed of solid aluminum, the Jamb Skid is both strong and lightweight. In most instances it can be installed by one person. The complete unit is created by combining a base unit with one of several extension units, depending upon the height required. Locking 11/4" [32 mm] pins, allow the height adjustment of the Jamb Skid. Also, the width adjusts from 7" (178 mm) to 11" (279 mm) to accept all Condux sheave assemblies up through 8" (203 mm). 10,000 lbs. [44,480 N] cable tension load rated.