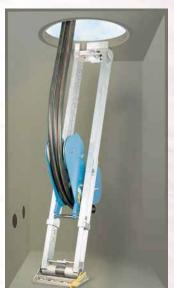

## Jamb Skid

The Condux Jamb Skid is a device for supporting sheaves or quadrant blocks inside a manhole to pull cable into underground conduit.

By positioning the top of the jamb skid against the underside of the manhole opening, and using the camlock foot pedal, set-up can be done in a fraction of the time it takes to install a hanging sheave assembly. Pulling tension actually increases the stability of the Jamb Skid during the pull. No dangerous breakage of chains or straps. The Jamb Skid is especially useful when there are no pulling-in irons available, or when the existing irons do not align correctly with the duct opening. The Jamb Skid can be placed anywhere within a 360° radius inside the manhole.

Constructed of solid aluminum, the Jamb Skid is both strong and lightweight. In most instances it can be installed by one person. The complete unit is created by combining a base unit with one of several extension units, depending upon the height required. Locking 11/4" [32 mm] pins, allow the height adjustment of the Jamb Skid. Also, the width adjusts from 7" (178 mm) to 11" (279 mm) to accept all Condux sheave assemblies up through 8" (203 mm). 10,000 lbs. [44,480 N] cable tension load rated.