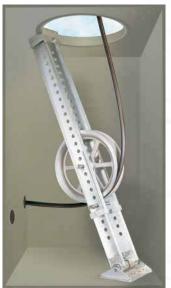

## Jamb Skid

The Condux Jamb Skid is a device for supporting sheaves or quadrant blocks inside a manhole to pull cable into underground conduit.

By positioning the top of the jamb skid against the underside of the manhole opening, and using the camlock foot pedal, set-up can be done in a fraction of the time it takes to install a hanging sheave assembly. Pulling tension actually increases the stability of the Jamb Skid during the pull. No dangerous breakage of chains or straps. The Jamb Skid is especially useful when there are no pulling-in irons available, or when the existing irons do not align correctly with the duct opening. The Jamb Skid can be placed anywhere within a 360° radius inside the manhole.

Constructed of solid aluminum, the Jamb Skid is both strong and lightweight. In most instances it can be installed by one person. The complete unit is created by combining a base unit with one of several extension units, depending upon the height required. Locking 11/4" [32 mm] pins, allow the height adjustment of the Jamb Skid. Also, the width adjusts from 7" (178 mm) to 11" (279 mm) to accept all Condux sheave assemblies up through 8" (203 mm). 10,000 lbs. [44,480 N] cable tension load rated.