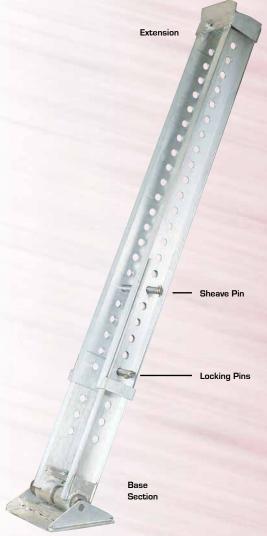

## Jamb Skid

The Condux Jamb Skid is a device for supporting sheaves or quadrant blocks inside a manhole to pull cable into underground conduit.

By positioning the top of the jamb skid against the underside of the manhole opening, and using the camlock foot pedal, set-up can be done in a fraction of the time it takes to install a hanging sheave assembly. Pulling tension actually increases the stability of the Jamb Skid during the pull. No dangerous breakage of chains or straps. The Jamb Skid is especially useful when there are no pulling-in irons available, or when the existing irons do not align correctly with the duct opening. The Jamb Skid can be placed anywhere within a 360° radius inside the manhole.

Constructed of solid aluminum, the Jamb Skid is both strong and lightweight. In most instances it can be installed by one person. The complete unit is created by combining a base unit with one of several extension units, depending upon the height required. Locking 11/4" [32 mm] pins, allow the height adjustment of the Jamb Skid. Also, the width adjusts from 7" (178 mm) to 11" (279 mm) to accept all Condux sheave assemblies up through 8" (203 mm). 10,000 lbs. [44,480 N] cable tension load rated.

Order base section and choice of extension separately for a complete Jamb Skid unit. Locking pins are included with the base section.

| Part     |                               | Manhole Height Range |             |
|----------|-------------------------------|----------------------|-------------|
| Number   | Description                   | (in)                 | (mm)        |
| 08097000 | 58" (1,168 mm) Base Section w | ith locking pins     |             |
| 08097001 | 43" (1,092 mm) Extension      | 63-80                | 1,244-2,032 |
| 08097002 | 76" (1,930 mm) Extension      | 78-109               | 1,981-2,767 |
| 08097003 | 109" (2,769 mm) Extension     | 107-138              | 2,718-3,505 |