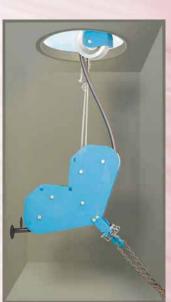

## **Sheaves**

Refer to the chart on page 113 for specifications on sheave products for use with the Condux Jamb Skid.