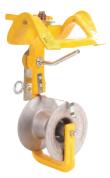

## F CABLE BLOCK

- This block is similar to the D Cable Block, but is also used for overlashing cables up to 2-3/4 in. (70 mm) in diameter
- Optional spring loaded keeper available to keep lighter cables on the roller for the highest level of cable security
- Steel inserts on the underside of each strand hook provide smother sliding during lashing and less wear
- Bi-Directional cam keeps block "locked" on strand during pull-out, but will slide with lasher during lashing operation
- Can be placed on the strand from the ground using our Lay-up Sticks (GMP #15310) and a F Cable Block Lifter (GMP #08099)