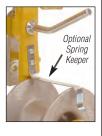

## F CABLE BLOCK

- This block is similar to the D Cable Block, but is also used for overlashing cables up to 2-3/4 in. (70 mm) in diameter
- Optional spring loaded keeper available to keep lighter cables on the roller for the highest level of cable security
- Steel inserts on the underside of each strand hook provide smother sliding during lashing and less wear
- Bi-Directional cam keeps block "locked" on strand during pull-out, but will slide with lasher during lashing operation
- Can be placed on the strand from the ground using our Lay-up Sticks (GMP #15310) and a F Cable Block Lifter (GMP #08099)