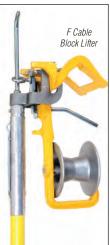

## F CABLE BLOCK

- This block is similar to the D Cable Block, but is also used for overlashing cables up to 2-3/4 in. (70 mm) in diameter
- Optional spring loaded keeper available to keep lighter cables on the roller for the highest level of cable security
- Steel inserts on the underside of each strand hook provide smother sliding during lashing and less wear
- Bi-Directional cam keeps block "locked" on strand during pull-out, but will slide with lasher during lashing operation
- Can be placed on the strand from the ground using our Lay-up Sticks (GMP #15310) and a F Cable Block Lifter (GMP #08099)

| P/N   | Description            | Weight (kgs)     |
|-------|------------------------|------------------|
| 08093 | F Cable Block          | 3.8 lbs. (1.7)   |
| 70193 | F Cable Block w/Keeper | 3.8 lbs. (1.7)   |
| 08099 | F Cable Block Lifter   | 0.75 lbs. (0.34) |