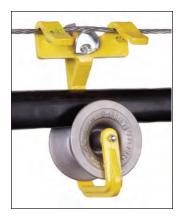

## **D CABLE BLOCK**

- Used on 1/4 to 3/8 in. (6-10 mm) strand and can support a single cable up to 2-3/4 in. (70 mm) in diameter
- Steel inserts on the underside of each strand hook provide smother sliding during lashing and less wear
- Bi-Directional cam keeps block "locked" on strand during pull-out, but will slide with lasher during lashing operation