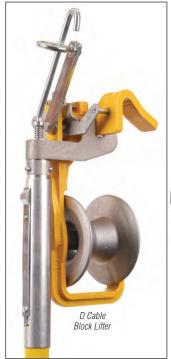

- Can be placed on the strand from the ground using our Lay-up Sticks (GMP #15310) and a D Cable Block Lifter (GMP #07163)
- Optional D Cable Block Pole Hanger Bracket for directly mounting onto a pole using existing hardware

D Cable Block Pole Hanger Bracket

| P/N   | Description                       | Weight (kgs)    |
|-------|-----------------------------------|-----------------|
| 72680 | D Cable Block                     | 3.8 lbs. (1.7)  |
| 07163 | D Cable Block Lifter              | 75 lbs. (0.34)  |
| 70265 | D Cable Block Pole Hanger Bracket | 0.5 lbs. (0.23) |