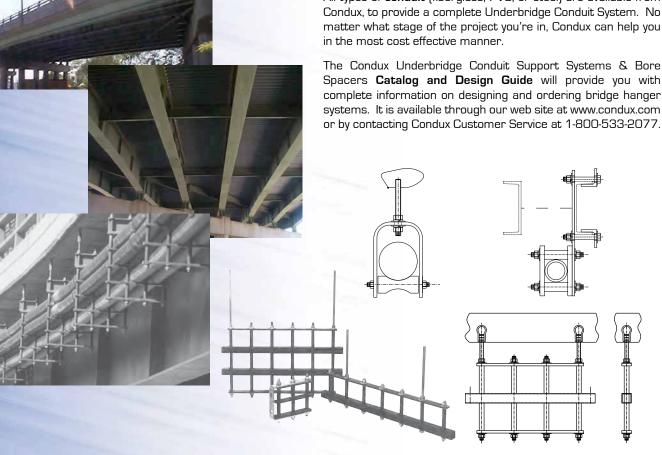

## **Condux Underbridge Conduit** Support Systems

Condux is the world's leading designer and manufacturer of conduit bridge hanger systems. Our expertise spans a complete range of bridge sizes and designs-from the famous Golden Gate bridge in San Francisco to Tampa Bay's spectacular Sunshine Skyway bridge to a large number of smaller bridges all across the world.

Condux support hanger hardware is manufactured from stainless steel or hot rolled material that has a hot dip galvanized coating that meets D.O.T. specification requirements.

The fiberglass cross members are manufactured fiberglass reinforced plastic material that is one of the strongest and most durable materials in the world. When you combine these two materials you have one of the strongest and corrosion resistant conduit support hangers available on the market which is supplied by Condux International.

All types of **conduit** (fiberglass, PVC, or steel) are available from Condux, to provide a complete Underbridge Conduit System. No matter what stage of the project you're in, Condux can help you

Spacers Catalog and Design Guide will provide you with complete information on designing and ordering bridge hanger systems. It is available through our web site at www.condux.com or by contacting Condux Customer Service at 1-800-533-2077.