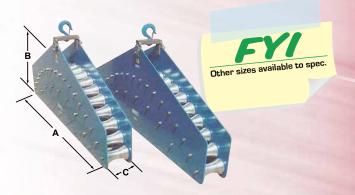

## Fairlead Quadrant Block

Originally designed to install transpacific fiber optic cable, these quadrant blocks provide a 60" (1,524 mm) pulling radius to guide any type of cable. 18 machined rollers on bronze bearings, 8" (203 mm) wide by 5.5" (140 mm) in diameter, allow the cable to make a gradual 90° turn for easy cable installation. 10,000 lb. (44,480 N) capacity. Replacement Sheaves available, contact factory for information.

|             |                         | Α         | в         | С         |  |
|-------------|-------------------------|-----------|-----------|-----------|--|
| Part Number | Description             | (in) (mm) | (in) (mm) | (in) (mm) |  |
| 08094500    | Fairlead Quadrant Block | 96 2438   | 36 914    | 9 229     |  |