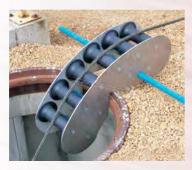

# 60 Degree Quad Block

A series of 6 Nylatron<sup>®</sup> sheaves allow cable to make a gradual 60° turn for easy pulling through manhole or pull box openings. Pulling radius of 24.25 inches (616 mm). 4,000 lbs. (17,792 N) cable tension load capacity. Support bar sold separately.