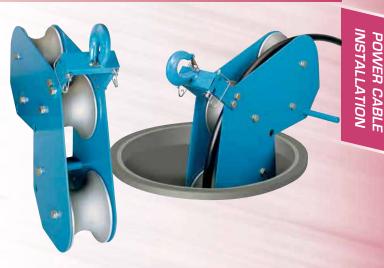

### **3 Sheave Cable Guide**

Three cast aluminum or Nylatron<sup>®</sup> sheaves on bronze bearings allow a gradual 90° turn for easy pulling through manhole opening. Pulling radius of 24" (610 mm), the cable guide will sit on manhole edge, suspend in manhole, or fit the jamb skid. 10,000 lbs. (44,480 N) cable tension load capacity. Support bar sold separately (see pg. 112). Replacement Sheaves available. See Specifications and Selection Charts on page 113.

| Part      | Nylatron <sup>®</sup><br>Part | s    | Size |        |  |
|-----------|-------------------------------|------|------|--------|--|
| Number    | Number                        | (in) | (mm) | Weight |  |
| 08539600  | 08539610                      | 6    | 152  | 105    |  |
| 08539800* | 08539810*                     | 8    | 203  | 124    |  |

\*NOTE: To fit the jamb skid, the four bolts holding the hook must be removed.