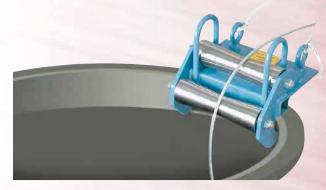

### Mini Corner Cable Guide

Features two hardened steel rollers that guide steel winch line over sharp edges. It is small but sturdy, allowing for easy handling and set-up along with heavy duty capacities. 10,000 lbs. [44,480 N] cable tension load capacity. Replacement Sheaves available, contact factory for information.

| Part Number | Description             |
|-------------|-------------------------|
| 08045000    | Mini Corner Cable Guide |